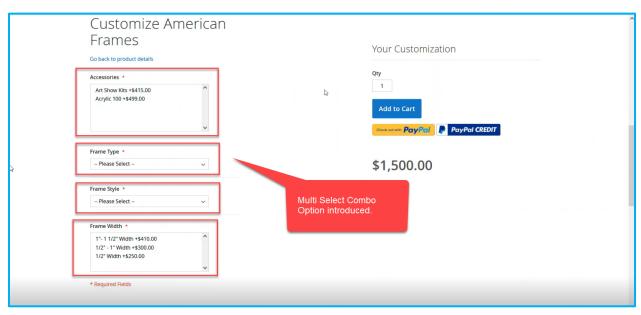

Figure: Expandable view in Customizable Option

Now, go to the front end to place an order for the BYP Item. You will see the new Multi-Select Combo option feature that we have introduced in this build.

#### Figure: New option Multi-Select Combo

From the drop-down, you can select the product as well as the new feature will allow you to multiple selections in the combo box.

| Customize American<br>Frames<br>Go back to product details<br>Accessories *  |                                      | Your Customization                                   |    |
|------------------------------------------------------------------------------|--------------------------------------|------------------------------------------------------|----|
| Art Show Kits +\$415.00 Acrylic 100 +\$499.00                                | ¢.                                   | 1<br>Add to Cart<br>Constant Pay Pai                 | l⊋ |
| Frame Type *                                                                 |                                      |                                                      |    |
| Canvas +\$388.00 V                                                           |                                      | \$5,520.00                                           |    |
| Frame Style * Flat Top +\$180.00 v                                           | Drop-down                            | Summary                                              |    |
| Flat Top +\$180.00 ~                                                         |                                      | Accessories:<br>3 x Art Show Kits<br>3 x Acrylic 100 |    |
| 1*-1 1/2* Width +\$410.00<br>1/2*-1* Width +\$300.00<br>1/2* Width +\$250.00 | Multiple selection in the combo box. |                                                      |    |