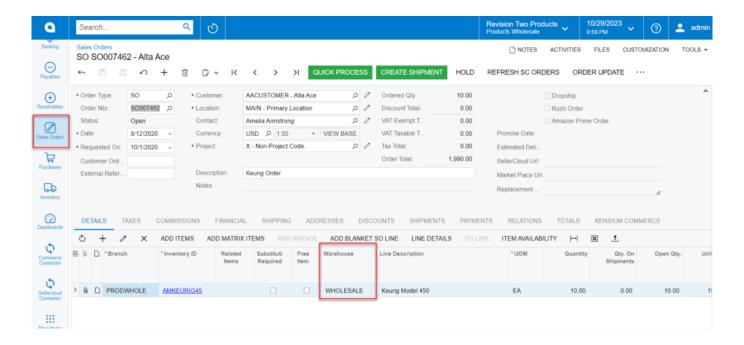

- Use Default
- Assign Warehouse

Warehouse Preferences

• If you choose [Use Default] the assigned warehouse from the sales order will be assigned here.

- A new Warehouse option will appear if you select [Assign Warehouse].
- You can search for a **[warehouse ID]** from the warehouse option to assign. And when the sales order is created, this will be linked to it.