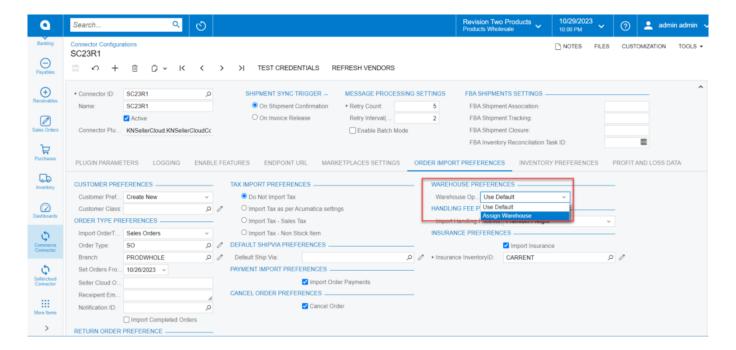

## **Warehouse Preferences**

Warehouses in Acumatica can be mapped to SellerCloud Connector Sources to ensure proper management of inventory coming from Acumatica.

When you choose the **[Warehouse Op]**, the drop-down menu offers you two options.

- Use Default
- Assign Warehouse

Warehouse Preferences

• If you choose [Use Default] the assigned warehouse from the sales order will be assigned here.

- A new Warehouse option will appear if you select [Assign Warehouse].
- You can search for a **[warehouse ID]** from the warehouse option to assign. And when the sales order is created, this will be linked to it.