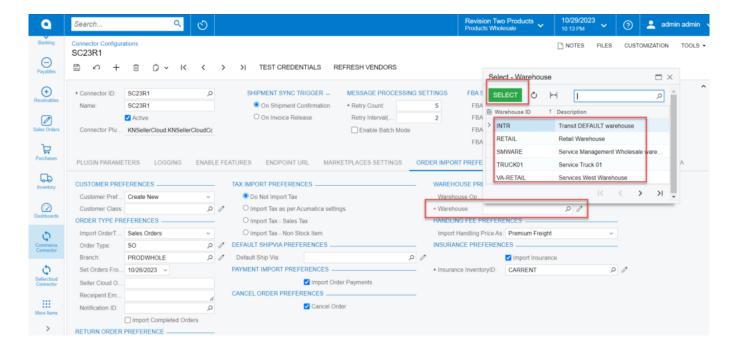

- Use Default
- Assign Warehouse

Warehouse Preferences

• If you choose [Use Default] the assigned warehouse from the sales order will be assigned here.

- A new Warehouse option will appear if you select [Assign Warehouse].
- You can search for a **[warehouse ID]** from the warehouse option to assign. And when the sales order is created, this will be linked to it.

Warehouse ID