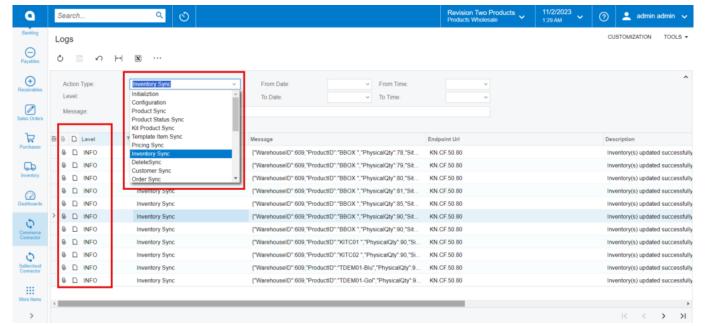

$2 • \$2 • \$2 • \$2 • \$2 • \$2 • \$2 • \$2 • \$2 • \$2 • \$2 • \$2 • \$2 • \$2 • \$2 • \$2 • \$2 • \$2 • \$2 • \$2 • \$2 • \$2 • \$2 • \$2 • \$2 • \$2 • \$2 • \$2 • \$2 • \$2 • \$2 • \$2 • \$2 • \$2 • \$2 • \$2 • \$2 • \$2 • \$2 • \$2 • \$2 • \$2 • \$2 • \$2 • \$2 • \$2 • \$2 • \$2 • \$2 • \$2 • \$2 • \$2 • \$2 • \$2 • \$2 • \$2 • \$2 • \$2 • \$2 • \$2 • \$2 • \$2 • \$2 • \$2 • \$2 • \$2 • \$2 • \$2 • \$2 • \$2 • \$2 • \$2 • \$2 • \$2 • \$2 • \$2 • \$2 • \$2 • \$2 • \$2 • \$2 • \$2 • \$2 • \$2 • \$2 • \$2 • \$2 • \$2 • \$2 • \$2 • \$2 • \$2 • \$2 • \$2 • \$2 • \$2 • \$2 • \$2 • \$2 • \$2 • \$2 • \$2 • \$2 • \$2 • \$2 • \$2 • \$2 • \$2 • \$2 • \$2 • \$2 • \$2 • \$2 • \$2 • \$2 • \$2



ħ

**B** 

• 14 14







**E**)

• **j**v **t**a









6





**B** 







**g**a







**B** 











Ð





6

| N | <b>)</b> | Į., <b>j</b> į | • | p |
|---|----------|----------------|---|---|
| H |          |                |   |   |