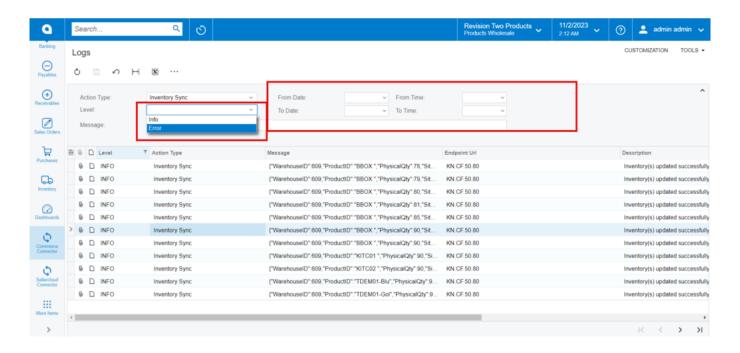

$2 • \$2 • \$2 • \$2 • \$2 • \$2 • \$2 • \$2 • \$2 • \$2 • \$2 • \$2 • \$2 • \$2 • \$2 • \$2 • \$2 • \$2 • \$2 • \$2 • \$2 • \$2 • \$2 • \$2 • \$2 • \$2 • \$2 • \$2 • \$2 • \$2 • \$2 • \$2 • \$2 • \$2 • \$2 • \$2 • \$2 • \$2 • \$2 • \$2 • \$2 • \$2 • \$2 • \$2 • \$2 • \$2 • \$2 • \$2 • \$2 • \$2 • \$2 • \$2 • \$2 • \$2 • \$2 • \$2 • \$2 • \$2 • \$2 • \$2 • \$2 • \$2 • \$2 • \$2 • \$2 • \$2 • \$2 • \$2 • \$2 • \$2 • \$2 • \$2 • \$2 • \$2 • \$2 • \$2 • \$2 • \$2 • \$2 • \$2 • \$2 • \$2 • \$2 • \$2 • \$2 • \$2 • \$2 • \$2 • \$2 • \$2 • \$2 • \$2 • \$2 • \$2 • \$2 • \$2 • \$2 • \$2 • \$2 • \$2 • \$2 • \$2 • \$2 • \$2 • \$2 • \$2 • \$2 • \$2 • \$2 • \$2 • \$2 • \$2 • \$2 • \$2 • \$2 • \$2 • \$2 • \$2



ħ

**B** 

• 14 14







**E**)

• **j**v **t**a









6





**B** 







**g**a







**B** 











Ð





6

| N | <b>)</b> | Į., <b>j</b> į | • | p |
|---|----------|----------------|---|---|
| H |          |                |   |   |