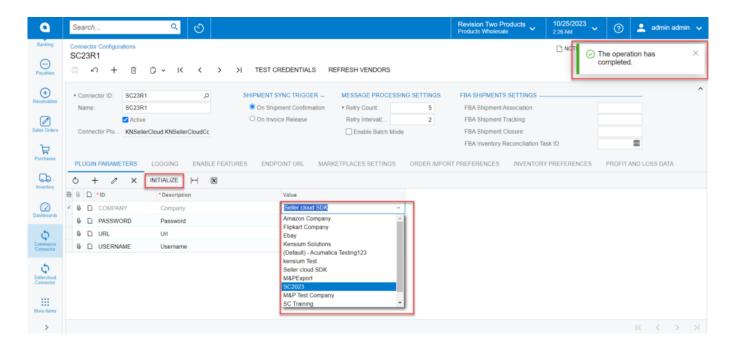

## **Plugin Parameters**

- Plugin parameters refer to the configurable settings or inputs that can be defined for a plugin.
- Upon choosing the Connector plugin, the following plugin parameters will appear below.
  - Company
  - o Password
  - o URL
  - USERNAME
- Enter the USERNAME, URL, PASSWORD.
- Upon entering the details, click on **[INTIALIZE]** to ensure that the entire company name will reflect when you search for it.
- Search for the company name which is available in SellerCloud Connector.

Plugin Parameters

- Enter the Password. This will be your SellerCloud Connector login password.
- Paste the URL of the SellerCloud Connector. And each customer's URL will be unique.
- Enter the username, this will serve as your login information.
- After providing the complete information in Connector Configuration, you can select the **[Active]** check box.