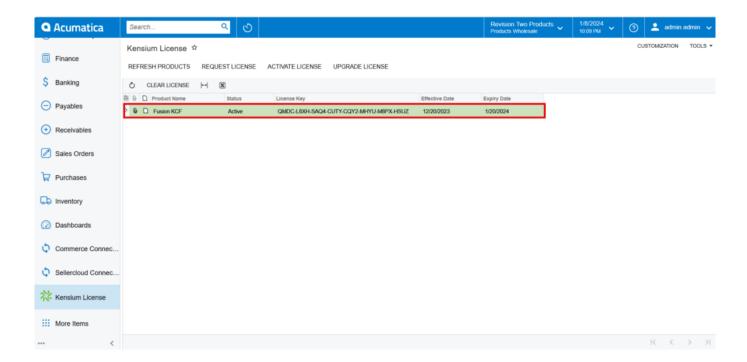

**Note:** Along with your Email ID ensure to add the Email ID of the POC you would like to involve in assisting you through the License generation process to keep them in the loop.

The Green color indicates that the License is [Active].