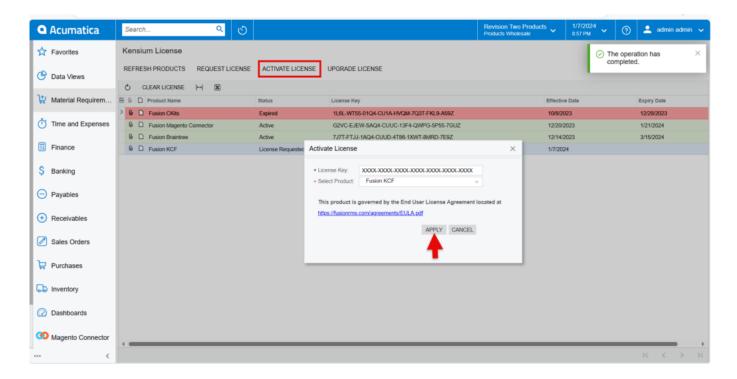

## **Activate License**

×

- Upon clicking on [Activate License] a pop-up will appear on the screen.
- You must [Copy] the License key URL from the Mail and paste the URL in the [License Key] Field.
- Select the [Product] from the drop-down menu.

Activate License popup

• You need to Click on [Apply] to activate the KCF license on the Acumatica instance.

For any further Queries, feel free to reach to our support team by raising a ticket in the link - "https://kensium.atlassian.net/servicedesk/customer/portal/95/group/128/create/1223".