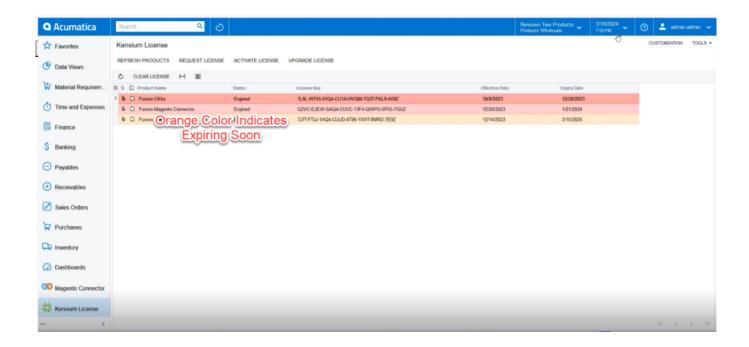

Active

• The Red color indicates that the license is **[Expired].** 

Expired

• The Orange Color indicates [Expiring Soon].

**Expiring Soon** 