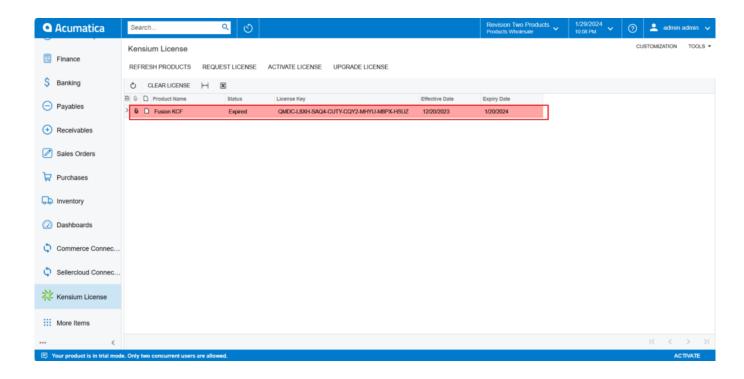

Active

• The Red color indicates that the license is **[Expired].** 

Expired

• The Orange Color indicates [Expiring Soon].

**Expiring Soon** 