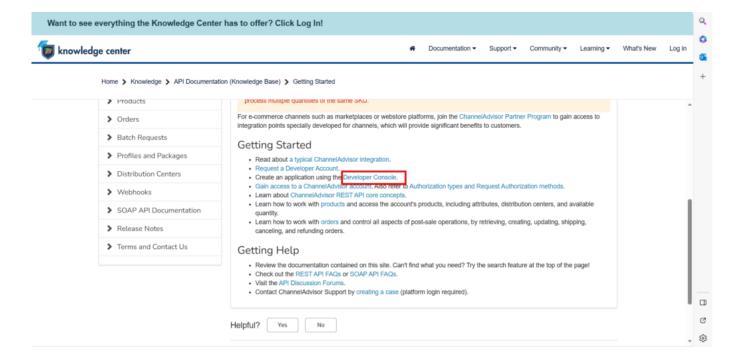

## **Developer Console**

×

- You need to generate the Developer Key ID from a separate URL.
- Link for Developer Key: <a href="https://developer.channeladvisor.com/">https://developer.channeladvisor.com/</a>
- Click on the Link you will be redirected to a developer key page where you need to request the Developer Console.



## **Developer Console**

- Click on [Developer Console], you will be redirected to a new page.
- Click on [Login URL] to Access the developer console.







Login URL

- Upon clicking the link, you will be redirected to Developer Console Screen where you need to provide the below fields.
  - Developer Key (which is generated in the Developer Key)
  - o Password
- Click on [Login].







Developer Console