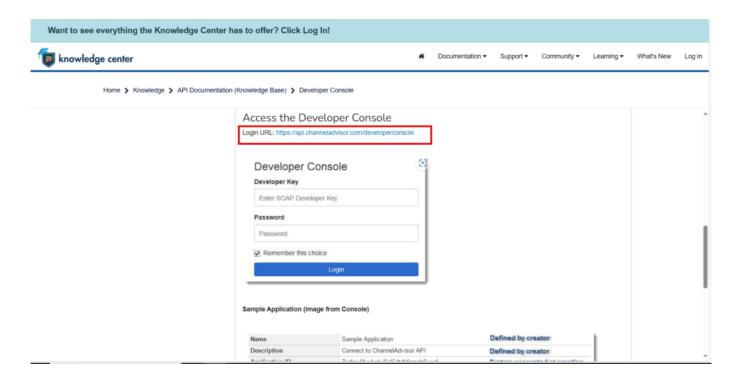

## **Developer Console**

- Click on [Developer Console], you will be redirected to a new page.
- Click on [Login URL] to Access the developer console.

Login URL

- Upon clicking the link, you will be redirected to Developer Console Screen where you need to provide the below fields.
  - Developer Key (which is generated in the Developer Key)
  - o Password
- Click on [Login].