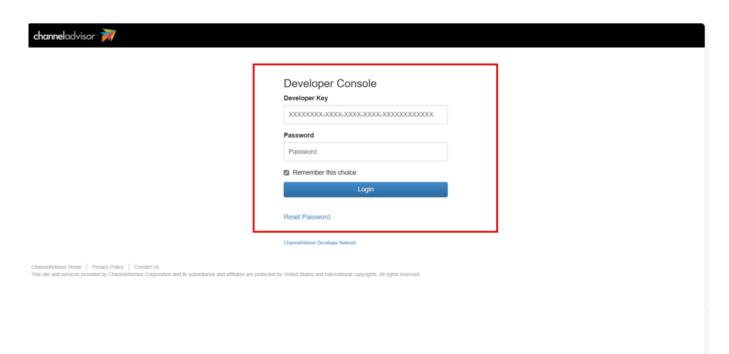

## **Developer Console**

- Click on [Developer Console], you will be redirected to a new page.
- Click on [Login URL] to Access the developer console.

Login URL

- Upon clicking the link, you will be redirected to Developer Console Screen where you need to provide the below fields.
  - Developer Key (which is generated in the Developer Key)
  - o Password
- Click on [Login].