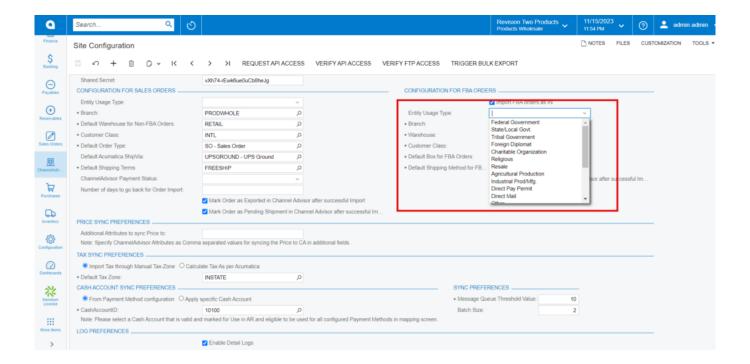

## FBA ORDERS

- Entity Usage Type: Select the option from drop-down.
- Branch: Search for the **Branch** from the existing.
- Warehouse: Search for the warehouse from the existing.
- Customer Class: Search for the **Customer ID** from the existing.
- Default shipping method for FBA: To view the **Default Box for FBA shipments**, first look for the Default delivery method from the list of available options.
- Default box for FBA orders: Search for the **Options** from the existing.