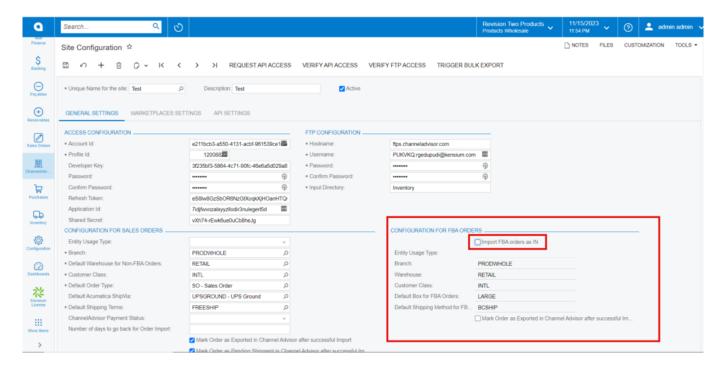

## **Configuration For FBA Orders**

×

You need to enable the [Import FBA orders as IN] radio button to activate the Below options:

## FBA ORDERS

- Entity Usage Type: Select the option from drop-down.
- Branch: Search for the **Branch** from the existing.
- Warehouse: Search for the warehouse from the existing.
- Customer Class: Search for the **Customer ID** from the existing.
- Default shipping method for FBA: To view the **Default Box for FBA shipments**, first look for the Default delivery method from the list of available options.
- Default box for FBA orders: Search for the **Options** from the existing.

Enable the radio button

• After looking through every option, turn on the [Mark Order as Exported in Rithum Connector after Successful in...].