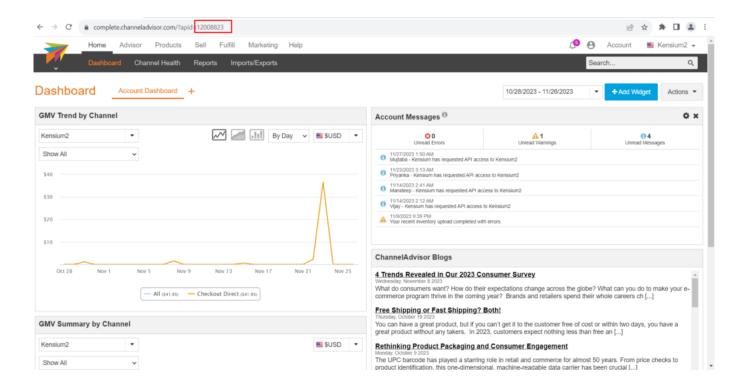

## Select All Accounts

• Upon selecting the store, a URL will display in the Rithum Connector, you need to copy the **[URL number]** and paste it into the **[Profile ID]**.

Copy the URL Number