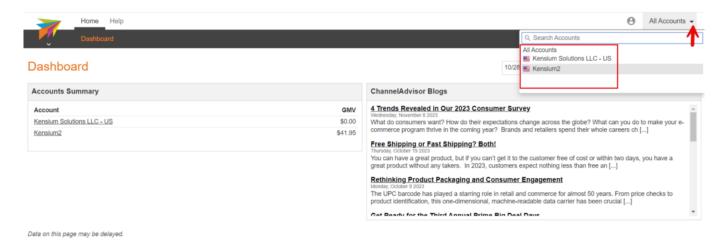

## Profile ID

- To generate [profile ID] you must login into the Rithum Connector. To log in you need [User ID] and [Password].
- Upon Logging into the Rithum Connector.
- Select the store of your choice from the [All Accounts] from the top right menu.

## Select All Accounts

• Upon selecting the store, a URL will display in the Rithum Connector, you need to copy the **[URL number]** and paste it into the **[Profile ID]**.

Copy the URL Number