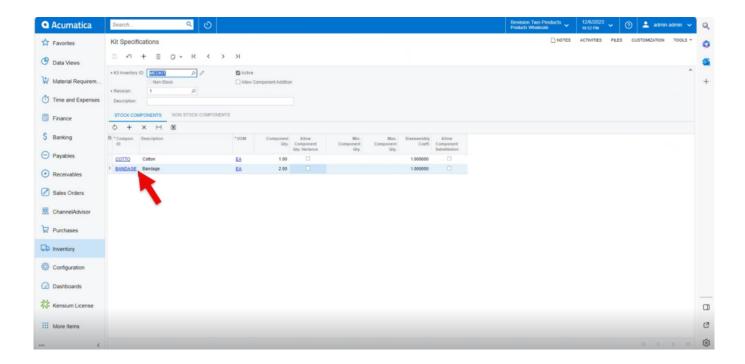

## Kit Specifications

- You need to search from the Kit inventory ID.
- Click on [+] icon and add or search for Kit components.
- Click on [Save].

Kit Specifications

- Upon selecting the kit specification sync the product to Rithum Connector.
- Double click on the child item.