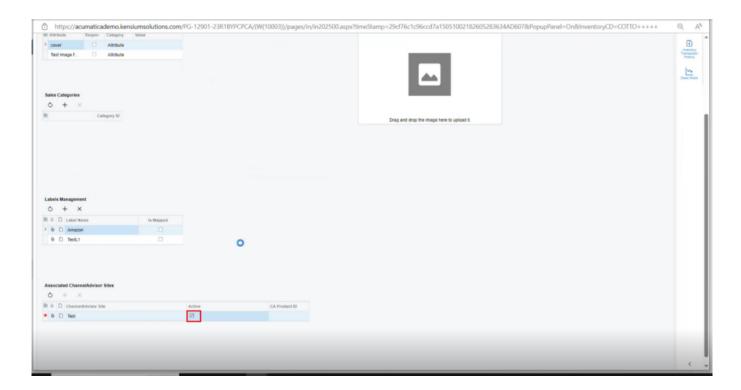

Kit Specifications

- You will navigate to stock item screen click on [Attribute] Tab and [Active] the check box.
- Click on [Save].

Kit Specifications

• Navigate to Channel Advisor Connector and then click on [Product Sync].