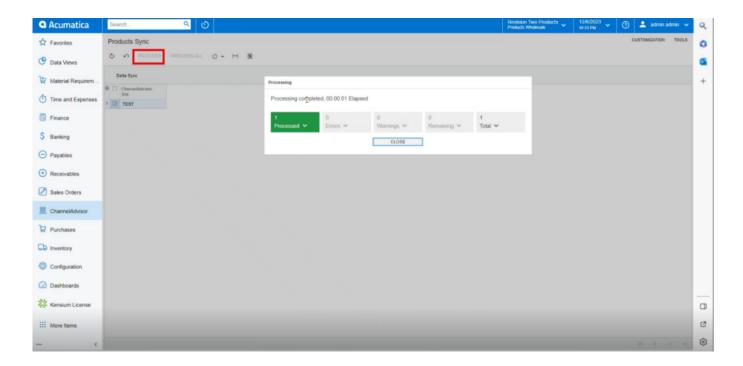

## Product Sync

- Enable the check box.
- Click on [Process].

Click on Process

In the channel Advisor Connector you can view the product sync parent item as **[Bundle]** and kit item as **[Standard]**.

Product Sync in Channel Advisor Connector