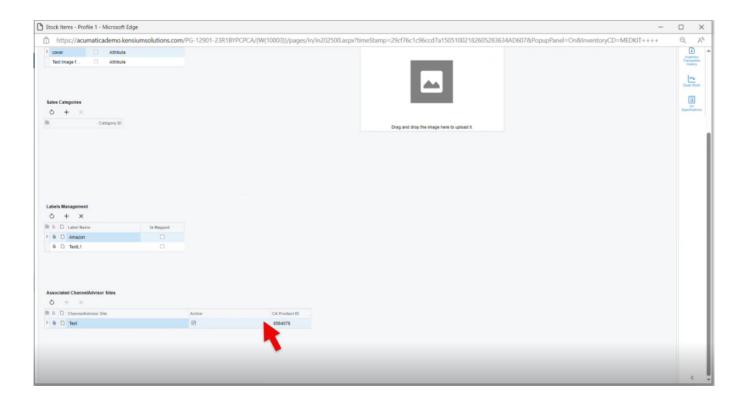

- Once the Stock item is available in Rithum Connector. You must generate **[CA Product ID]** in Acumatica.
- The **[CA product ID]** indicates the availability of the specific stock item in the Rithum Connector.
- You need to navigate to the left panel of Acumatica and click on [Rithum Connector] and then click on [Data Exchange] under [Processes].
- You must select [Action] [Retrieve Product IDs in Rithum Connector] from the dropdown menu.

Product Sync in Channel Advisor

• [CA Product ID] is generated for parent item.

Product Sync in Channel Advisor Connector