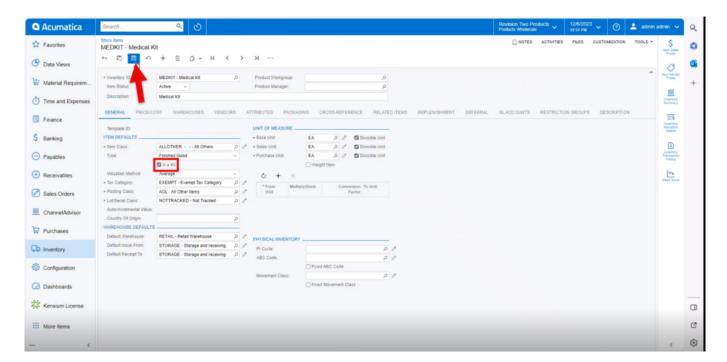

## **Product Sync for Kit specification**

- ×
- To sync kit Specification, you need to navigate to stock item screen.
- You need to create a Parent and child items.
- Enable the [is a kit].

## Stock item

• Upon creating stock item navigate to kit specifications screen