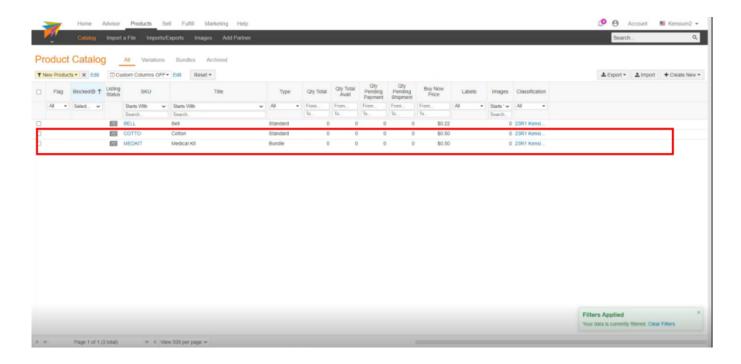

## Product Sync

- Enable the check box.
- Click on [Process].

Click on Process

In the channel Advisor Connector you can view the product sync parent item as **[Bundle]** and kit item as **[Standard]**.

Product Sync in Channel Advisor Connector