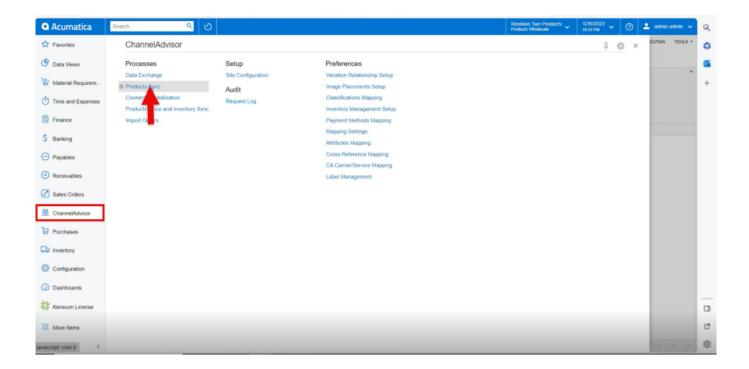

Kit Specifications

- You will navigate to stock item screen click on [Attribute] Tab and [Active] the check box.
- Click on [Save].

Kit Specifications

• Navigate to Channel Advisor Connector and then click on [Product Sync].