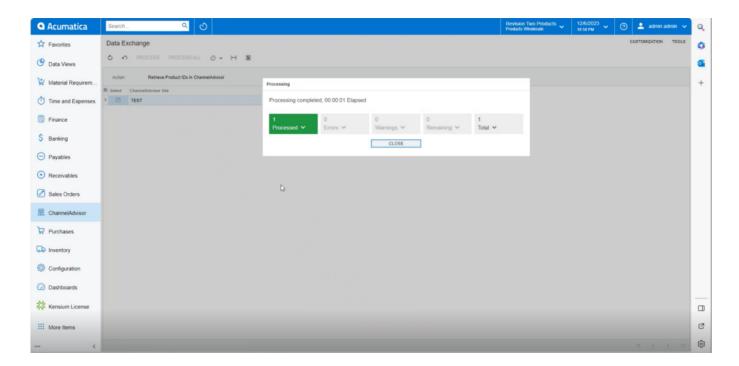

- Once the Stock item is available in Rithum Connector. You must generate **[CA Product ID]** in Acumatica.
- The **[CA product ID]** indicates the availability of the specific stock item in the Rithum Connector.
- You need to navigate to the left panel of Acumatica and click on [Rithum Connector] and then click on [Data Exchange] under [Processes].
- You must select [Action] [Retrieve Product IDs in Rithum Connector] from the dropdown menu.