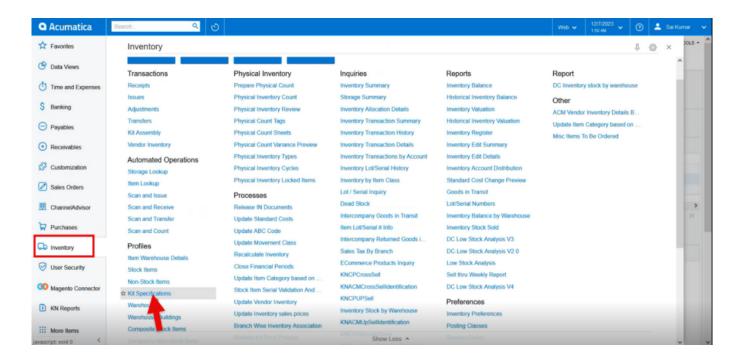

## Stock item

• Upon creating stock item navigate to kit specifications screen

## Kit Specifications

- You need to search from the Kit inventory ID.
- Click on [+] icon and add or search for Kit components.
- Click on [Save].

Kit Specifications

- Upon selecting the kit specification sync the product to Rithum Connector.
- Double click on the child item.