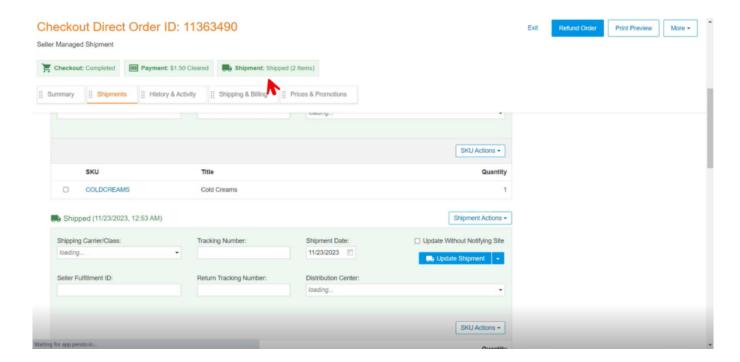

## Partial Shipment

If the customer placed an order for two quantities but you only have one, you can ship part of the quantity; once you get the quantity, you can ship the entire quantity.

You can see the shipments are partially shipped in Rithum Connector along with the tracking number, customer details, and total statistics.

Partial Shipment

As of now, only one of the two order quantities has been shipped; the remaining one should also be shipped.

• In the Rithum Connector you can see the status of two items is marked as shipped.

Shipped