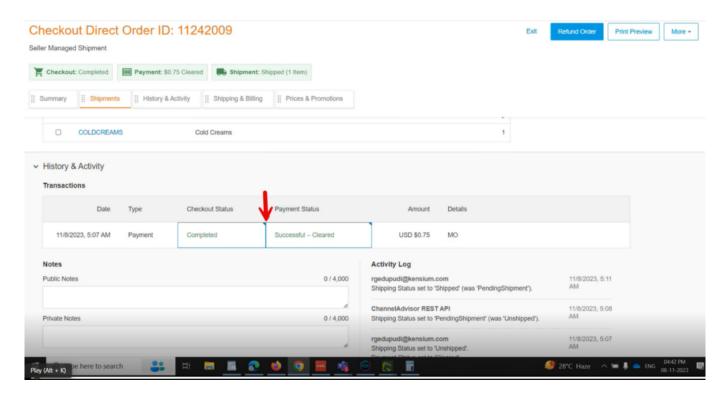

### **Full Shipment**

You can see the shipment's success in Rithum Connector along with the tracking number, customer details, and total statistics.

Shipment Successful

#### Shipment Successful

Shipped