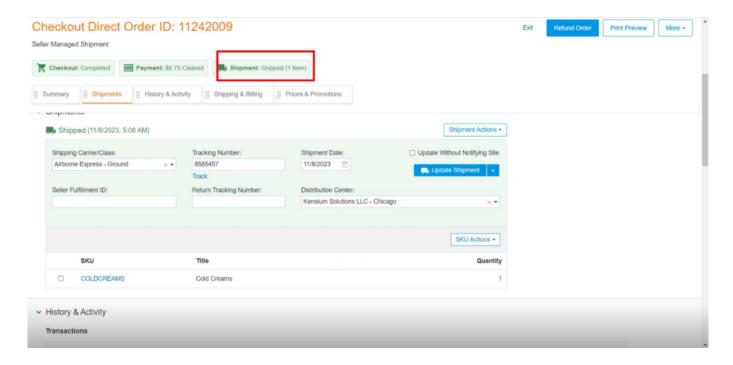

### **Full Shipment**

You can see the shipment's success in Rithum Connector along with the tracking number, customer details, and total statistics.

Shipment Successful

#### Tracking number

#### Shipment Successful