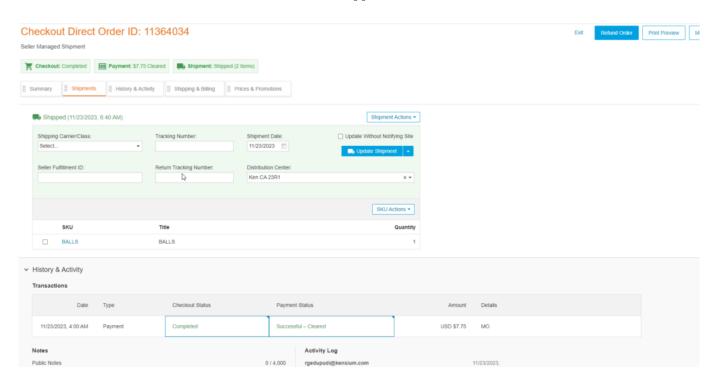

## **Multiple Shipment**

You can ship two orders at a time if they belong to the same warehouse.

You can see the shipment's success in Rithum Connector along with the tracking number, customer details, and total statistics.

#### Shipped

Shipped