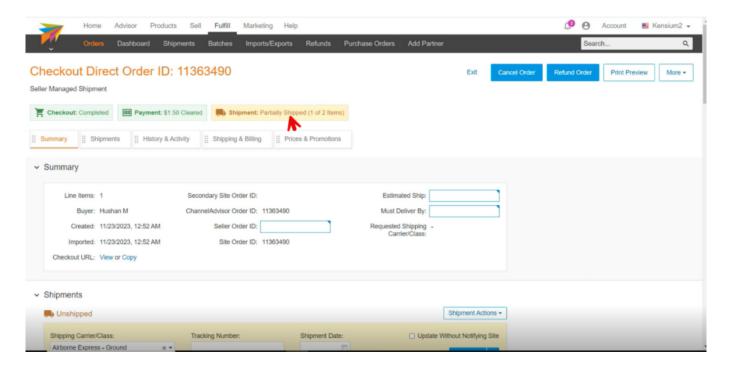

## Partial Shipment

If the customer placed an order for two quantities but you only have one, you can ship part of the quantity; once you get the quantity, you can ship the entire quantity.

You can see the shipments are partially shipped in Rithum Connector along with the tracking number, customer details, and total statistics.

Partial Shipment

As of now, only one of the two order quantities has been shipped; the remaining one should also be shipped.

• In the Rithum Connector you can see the status of two items is marked as shipped.