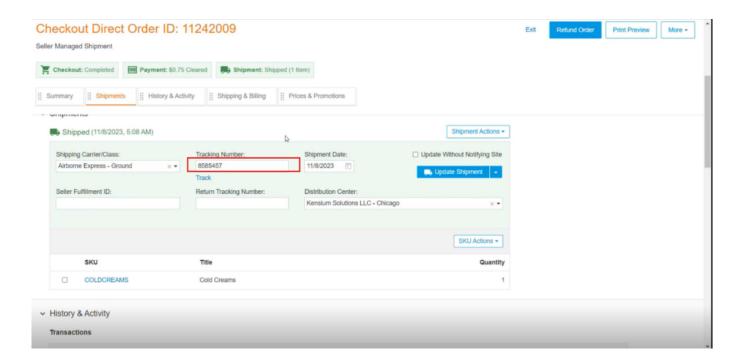

### **Full Shipment**

You can see the shipment's success in Rithum Connector along with the tracking number, customer details, and total statistics.

Shipment Successful

#### Tracking number

#### Shipment Successful