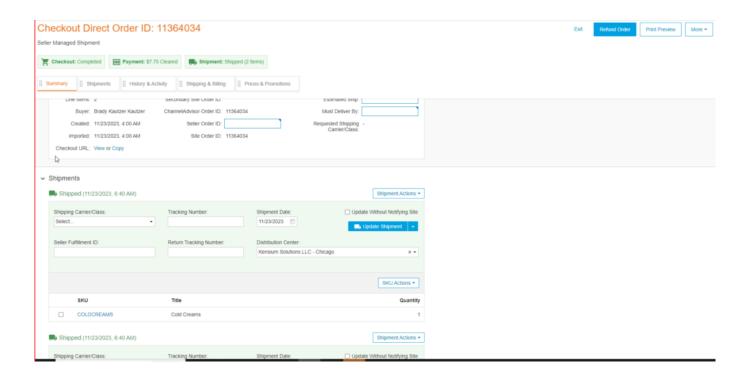

## **Multiple Shipment**

You can ship two orders at a time if they belong to the same warehouse.

You can see the shipment's success in Rithum Connector along with the tracking number, customer details, and total statistics.

#### Shipped

Shipped