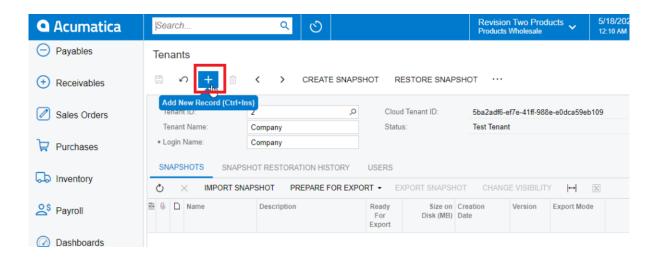

## Publish to Multiple Tenants

a. To add multiple stores/tenants, type 'Tenants' as a keyword in the universal search bar.

Tenants through search bar

b. Click Add (+) icon from the sub-header menu to add tenant/store.

Add New Record for Tenants

2. Select the checkbox(es) for the company names for which you want to publish the package.

Publish package to multiple tenants

3. Click OK.