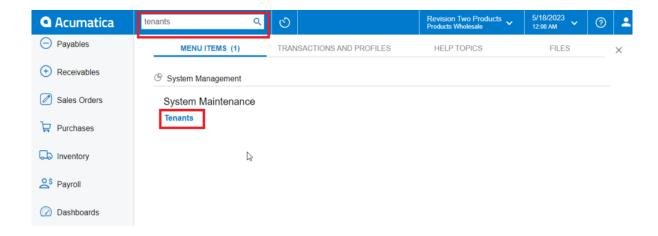

## Publish to Multiple Tenants

a. To add multiple stores/tenants, type 'Tenants' as a keyword in the universal search bar.

Tenants through search bar

b. Click Add (+) icon from the sub-header menu to add tenant/store.