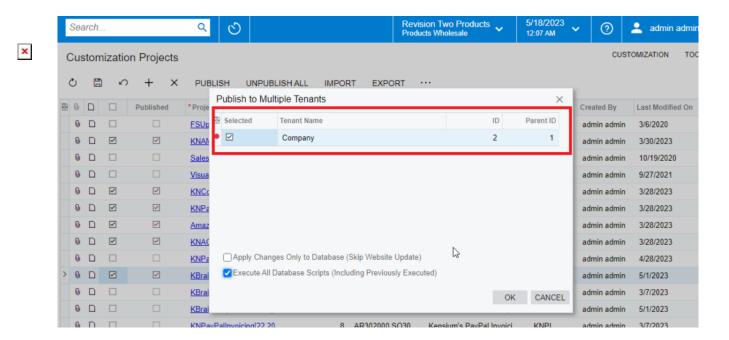

Add New Record for Tenants

2. Select the checkbox(es) for the company names for which you want to publish the package.

Publish package to multiple tenants

3. Click OK.