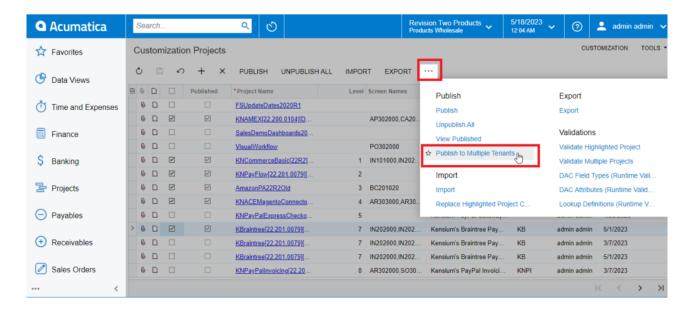

## Configure PayPal Payflow Package for Multiple Stores

If you want to publish the package for multiple stores/tenants, click on the **ellipsis (...)** icon located in the sub-header menu.

1. Select Publish to Multiple Tenants.