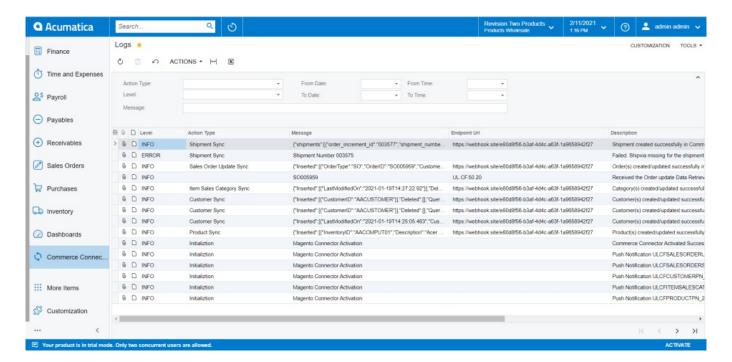

## **Connector Logs In Acumatica**

Logging of actions made in both Acumatica and the commerce platform is recorded within both systems.

Actions made for syncs in Acumatica are in the Commerce Connector workspace under Connector Logs screen.

The log can be filtered by the following criteria:

- Action Type
- Initialization
- Configuration
- Product Sync
- Product Status Sync
- Update Kit Qty Sync
- Pricing Sync
- Inventory Sync
- Sales Price Sync
- Item Sales Category Sync
- Customer Sync
- Order Sync
- Order Status Sync
- Sales Order Update Sync
- RC Order Update Sync
- Shipment Sync
- Reprocess Sync
- Reprocess
- Product Sync
- Product Status Sync
- Pricing Sync
- Inventory Sync
- Customer Sync
- Order Sync
- Shipment Sync
- Clear Log
- Level
- Info
- Error
- Warning
- Debug

- From Date/To Date
- From Time/To Time
- ×
- Message

Logs