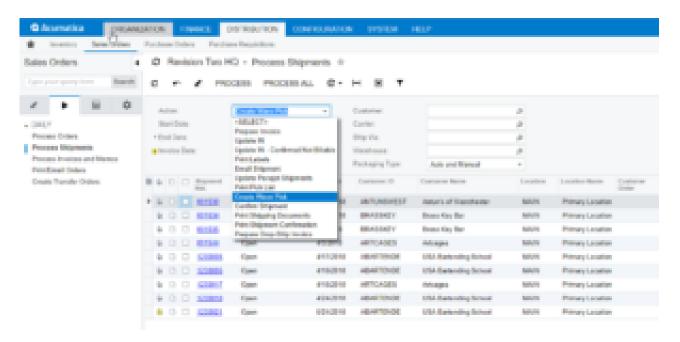

## **Create Pick**

To create a wave pick from the Process Shipments screen you will select the action Create Wave Pick.

Create Wave Pick

When selected you will show a list of shipments available to add to a sales order. What appears in the grid are shipments where the pick list printer is not true. Once created you will be prompted to print. If you do not print at that time you can reprint from the wave pick list form in the reports section. And this is now available on the wave pick screen.