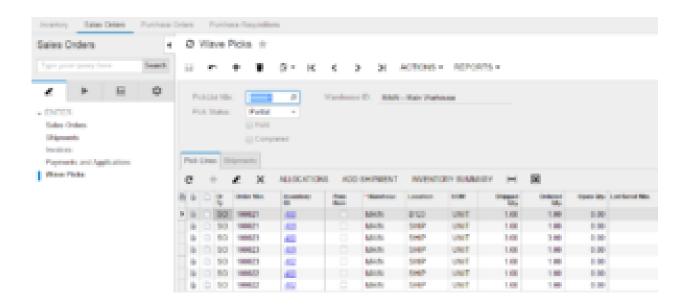

**Note:** If you have already printed a pick list for a shipment it will NOT appear in the selection criteria.

The Fusion Wave Pick Screen allows you to add/delete/modify wave picks before the picking process begins. Once the appropriate data is loaded for the Wave Pick you can then print the Wave Pick Picklist which is a report that is added to the FusionReports customization package.

Wave Pick Screen

When ready to pick you can now load the wave pick onto the handheld from the wave pick option.

Wave Pick Icon

Once we press this wave pick button, we will be able to see the wake pick screen asking for the wave pick list number.