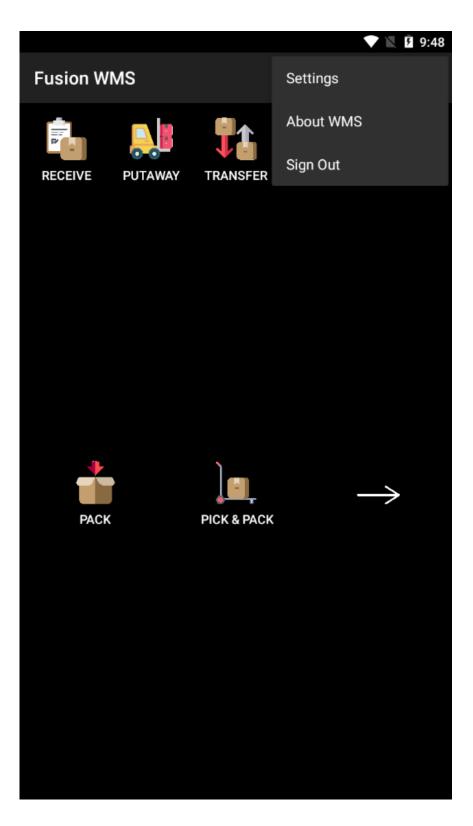

## Settings & About

The ellipse (the three buttons at the top right) presents 3 options which apply to all elements of the handheld operations: Settings, About WMS and Sign Out.

The Settings function allows the user to select the Warehouse (required), Zone (optional) and Receiving Location (optional) the handheld will default to. These may be changed as required to manage operations. Further discussion of these elements is contained herein.