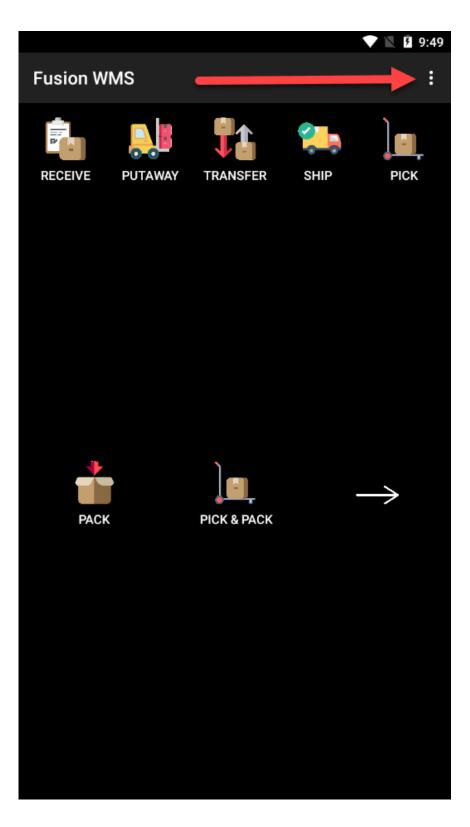

## Settings & About

The ellipse (the three buttons at the top right) presents 3 options which apply to all elements of the handheld operations: Settings, About WMS and Sign Out.

The Settings function allows the user to select the Warehouse (required), Zone (optional) and Receiving Location (optional) the handheld will default to. These may be changed as required to manage operations. Further discussion of these elements is contained herein.