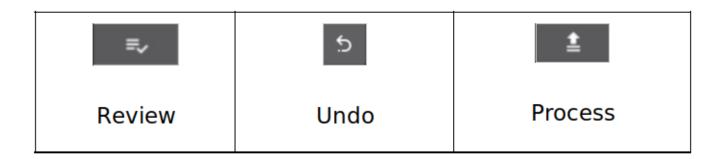

## **Putaway**

Put Away is simply a one-step transfer that assumes the from location to be the Receiving location as defined in Settings. (See Receive PO for a review of Settings.) process.

Continue entering additional items to be included in this transfer. The following functions are available to Review, Undo and Process / Release the transfer.