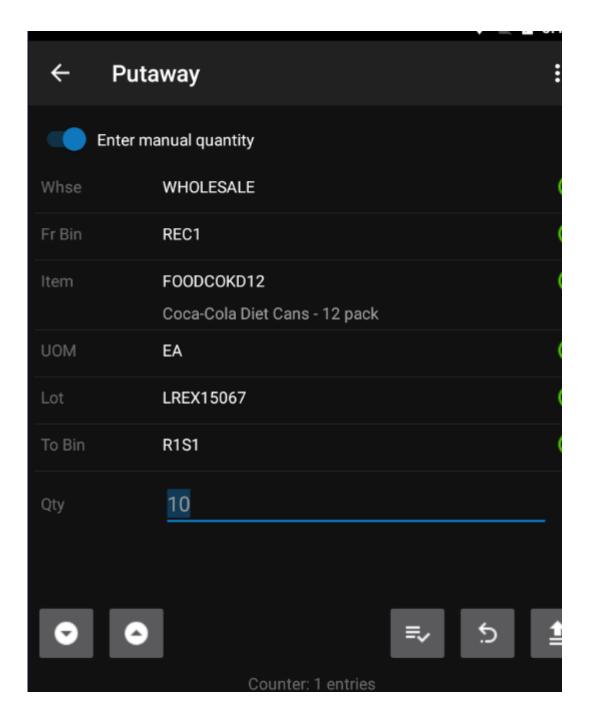

## **Putaway**

Put Away is simply a one-step transfer that assumes the from location to be the Receiving location as defined in Settings. (See Receive PO for a review of Settings.) process.

Continue entering additional items to be included in this transfer. The following functions are available to Review, Undo and Process / Release the transfer.

Once all desired items have been scanned select the process button to create and release the transfer in Acumatica.

When using the Put Away function it is important to remember that the Receiving location is defined in the Settings function on the handheld's main menu. The Fusion WMS Put Away assumes items are being put away from the defined Receiving location. To change the location simply go to the handheld's main menu, select the ellipse and Settings. Then select the desired Receiving Location.