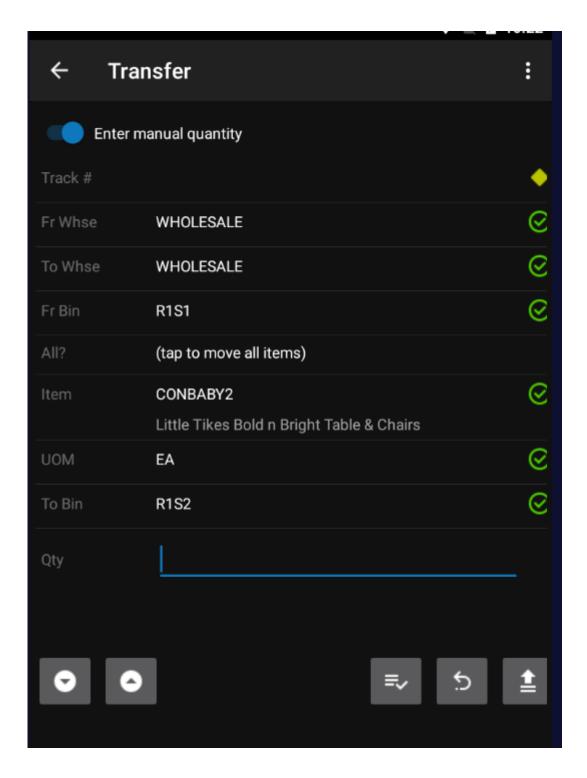

Select TRANSFER. By default, the transfer is assumed to be in the same warehouse. However, by selecting the up or down buttons at the bottom right the operator may enter a different warehouse for either option.

With the Warehouses established scan or enter the Fr Bin, the Item, the To Bin and enter the quantity. Note in rare instances is desirable to transfer the entire contents of one location to another. If desired,

select All and FusionWMS will create a transfer for all of the contents of the Fr Bin.

Intinue entering additional items to be included in this transfer. The following functions are available to Review, Undo and Process / Release the transfer.

Once all desired items have been scanned select the process button to create and release the transfer in Acumatica.