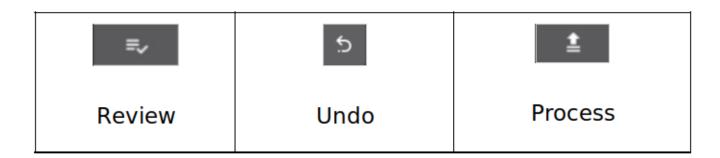

select All and FusionWMS will create a transfer for all of the contents of the Fr Bin.

Intinue entering additional items to be included in this transfer. The following functions are available to Review, Undo and Process / Release the transfer.

Once all desired items have been scanned select the process button to create and release the transfer in Acumatica.