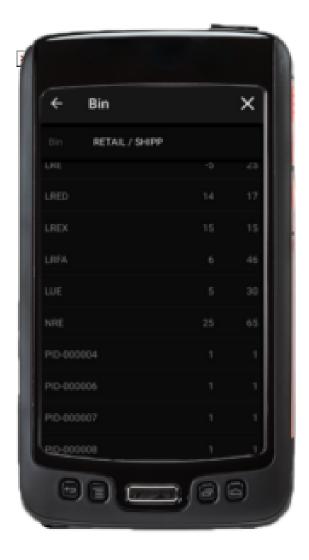

## **Bin Check**

This feature allows the user to check the queue qty stored for a specific BIN, by default, when after the Bin check feature is opened, the warehouse and warehouse description field will be filled by the default warehouse of the user of WMS. The user will be able to scan/enter BIN which should belong to the warehouse shown. After the user enters the bin and presses the show bin contents button, a new window will be opened showing the information of the warehouse, bin description and a table with all the items and qty stored in the BIN.