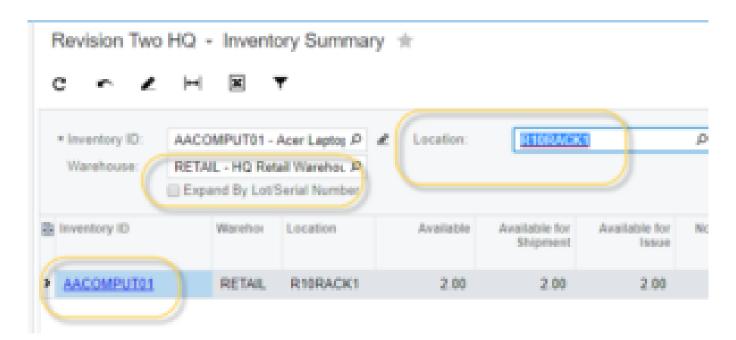

In Acumatica we can see the same information of the selected bin using the inventory summary feature (see image below).