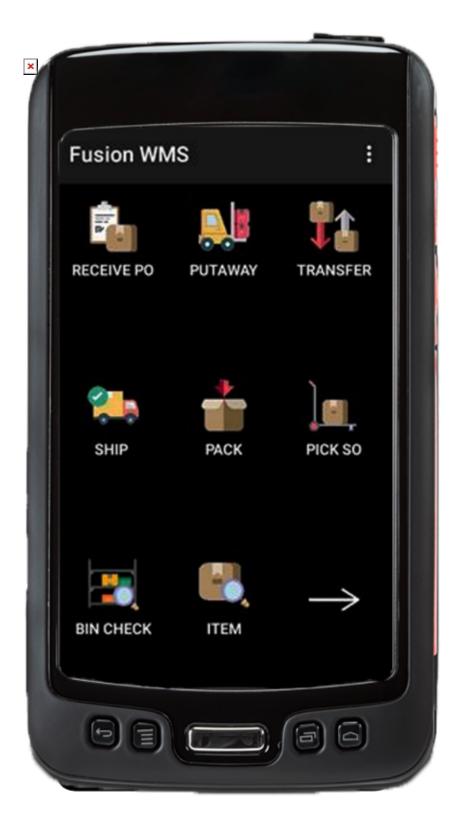

## **WMS Menu**

After pressing sign in button in login page and the result is successfull the WMS Main Menu will be shown, and the user will be available to choose one of the next options:

The elipse (the three buttons at the top right) present 3 additional options: Settings, About WMS and Sign Out. The handhheld menu is somewhat configurable for specific user requirements.

Each feature will be explained as follows:

- Settings & About
- Receive PO
- Putaway
- One Step Transfers
- Item Check
- Bin Check
- Physical Count
- Inventory Issues
- Containers Pallet Management
- Pick, Pack & Ship
- About WMS Handheld