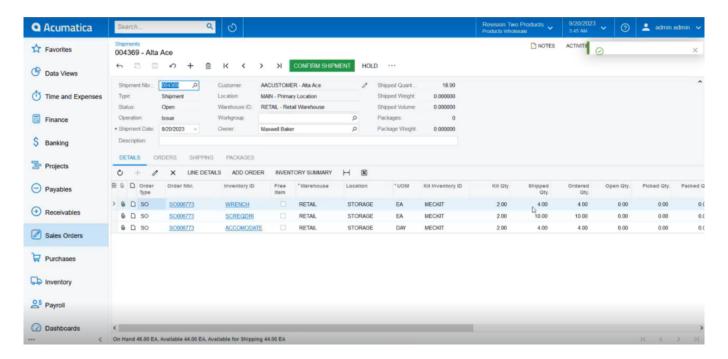

# **Releasing Invoices**

By clicking on the [Confirm Shipment] the screen will be redirected to the [Prepare Invoice] screen as shown in the following screenshots.

Click on [Confirm Shipment]

Prepare Invoice Screen