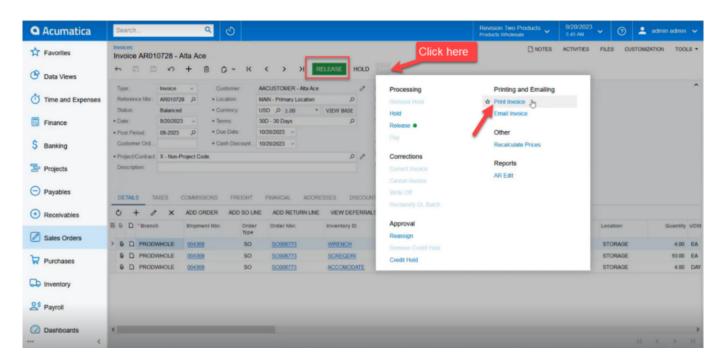

# **Releasing Invoices**

By clicking on the [Confirm Shipment] the screen will be redirected to the [Prepare Invoice] screen as shown in the following screenshots.

Click on [Confirm Shipment]

Prepare Invoice Screen