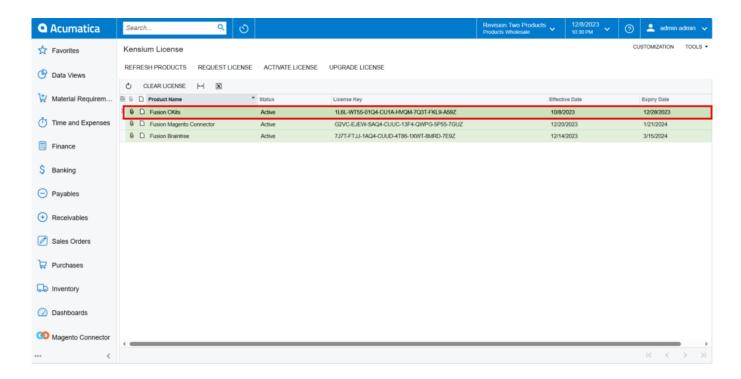

**Note:** Along with your Email ID ensure to add the Email ID of the POC you would like to involve in assisting you through the License generation process to keep them in the loop.

• The Green color indicates that the License is [Active].