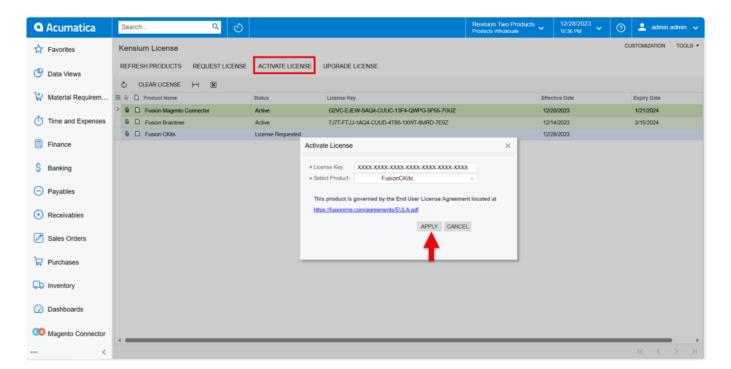

## **Activate License**

×

- Upon clicking on [Activate License] a pop-up will appear on the screen.
- You must [Copy] the License key URL from the Mail and paste the URL in the [License Key] Field.
- Select the [Product] from the drop-down menu.

## Activate License

• You need to Click on [Apply] to activate the Rithum Connector license on the Acumatica instance.

For any further queries, feel free to reach out to our support team by raising a ticket at the link - "https://kensium.atlassian.net/servicedesk/customer/portal/95/group/128/create/1223".