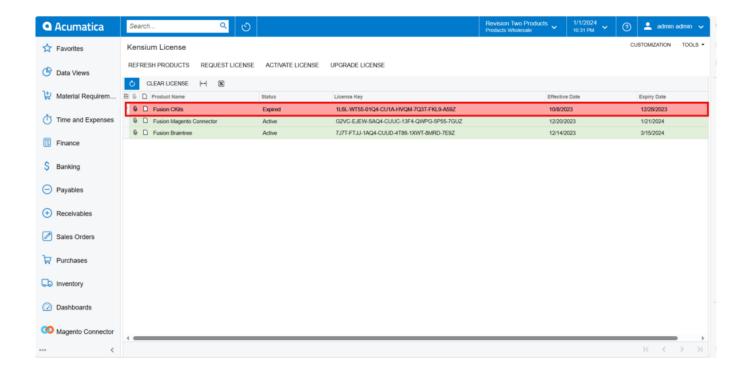

## Active

• The Red color indicates that the license is [Expired].

Expired

• The Orange Color indicates [Expiring Soon].

**Expiring Soon** 