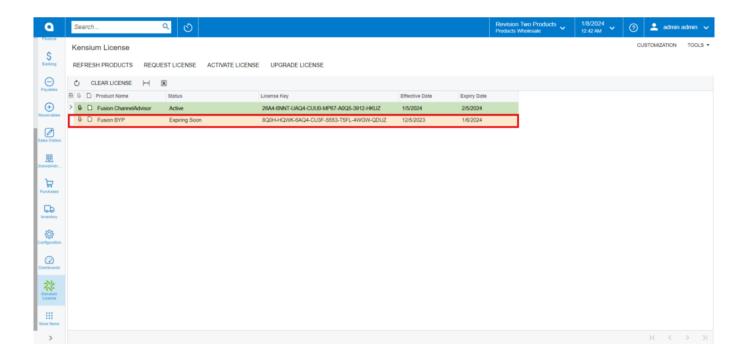

## Active

• The Red color indicates that the license is [Expired].

Expired

• The Orange Color indicates [Expiring Soon].

**Expiring Soon** 