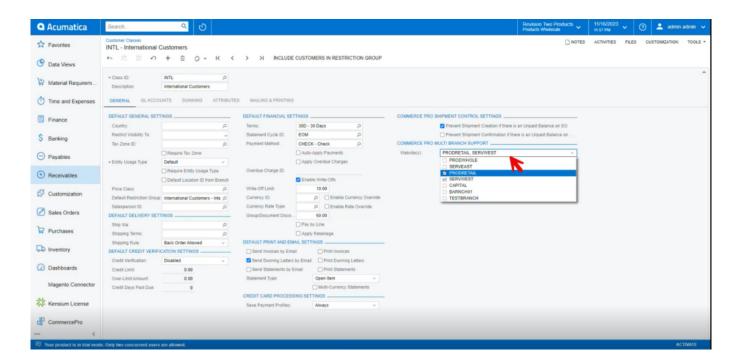

### **Customer Classes**

• The created branches [Website] reflected in Customer items.

**Customer Items** 