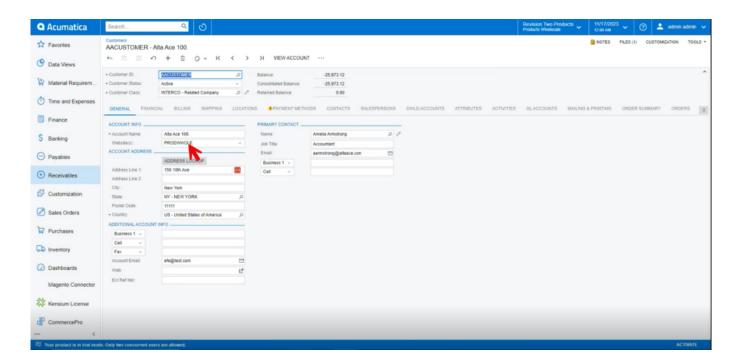

#### Customer

• The created branches [Website] reflected in Customer.

Customer

### **Customer Classes**

• The created branches [Website] reflected in Customer items.

**Customer Items** 

### **Sales Orders**

The error alert will show up if you place a sales orders for the stock items, customer, or items on two different websites.

Stock items- PRODRETAIL, CAPITAL

Sales Orders

Customer-PRODRETAIL