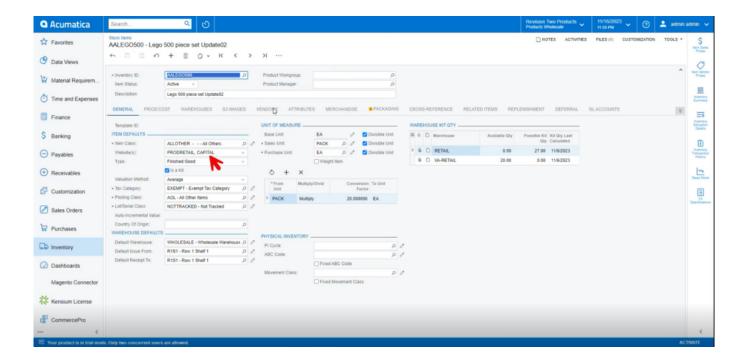

## **Stock Items**

• The created branches [Website] reflected in stock items.

Stock Items

# **Non-Stock Items**

• The created branches [Website] reflected in non-stock items.

Non-Stock Items

# **Template Items**

• The created branches [Website] reflected in Template items.

Template Items

### **Sales Orders**

The error alert will show up if you place a sales orders for the stock items, customer, or items on two different websites.

Stock items- PRODRETAIL, CAPITAL

Sales Orders

Customer-PRODRETAIL