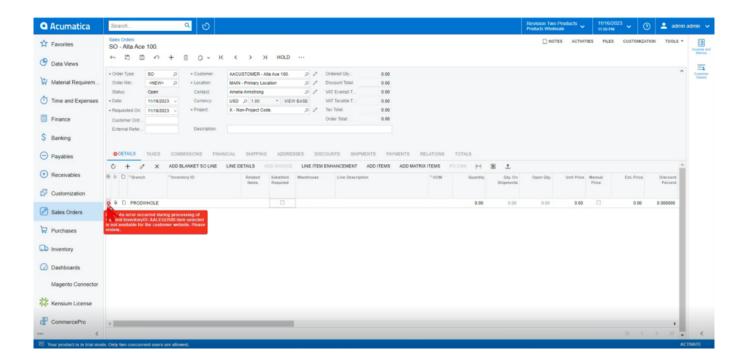

### **Sales Orders**

The error alert will show up if you place a sales orders for the stock items, customer, or items on two different websites.

Stock items- PRODRETAIL, CAPITAL

Sales Orders

Customer-PRODRETAIL

# Customer

• You get an error message that selected websites are different.

Error Message