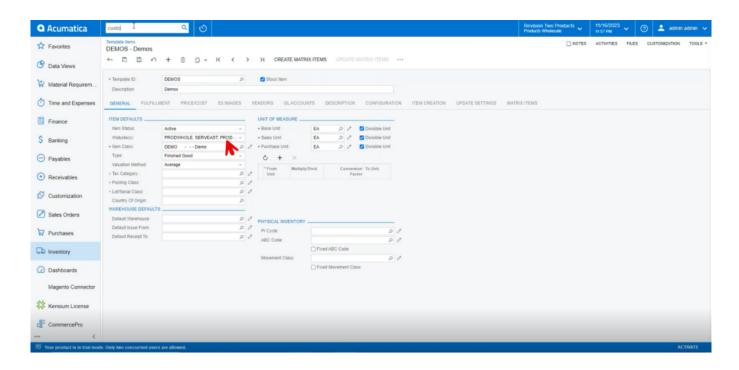

# **Template Items**

• The created branches [Website] reflected in Template items.

Template Items