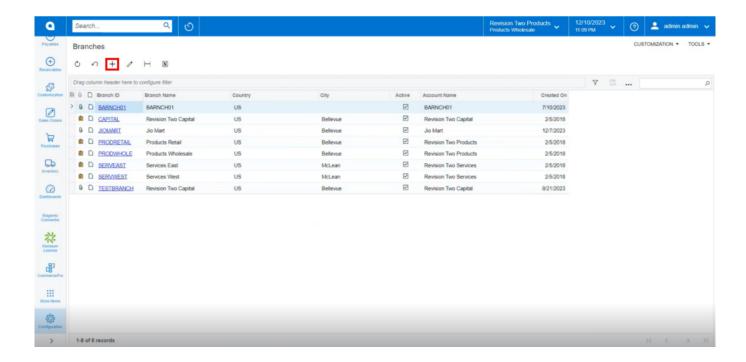

# **Branches**

- You can create multiple [Branch ID] with warehouses.
- Click on [+] icon.
- Create a [Branch ID].

### **Branches**

• All the branches created will be reflected on the website.