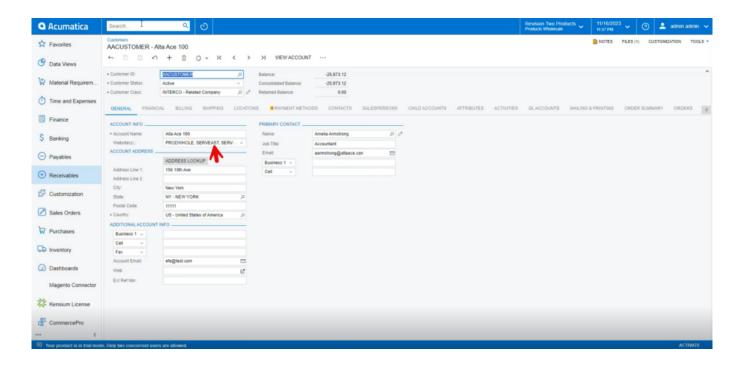

#### Customer

• The created branches [Website] reflected in Customer.

Customer