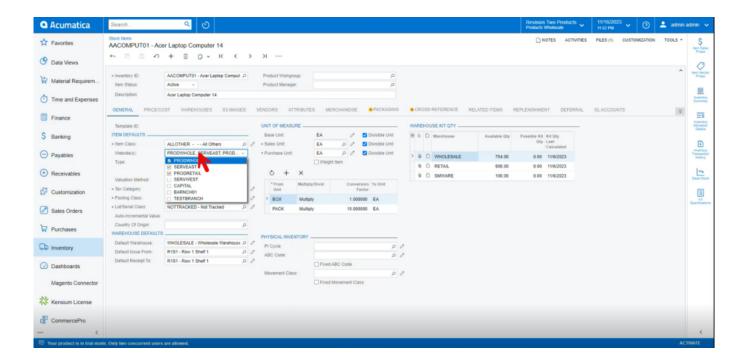

## **Stock Items**

• The created branches [Website] reflected in stock items.

Stock Items