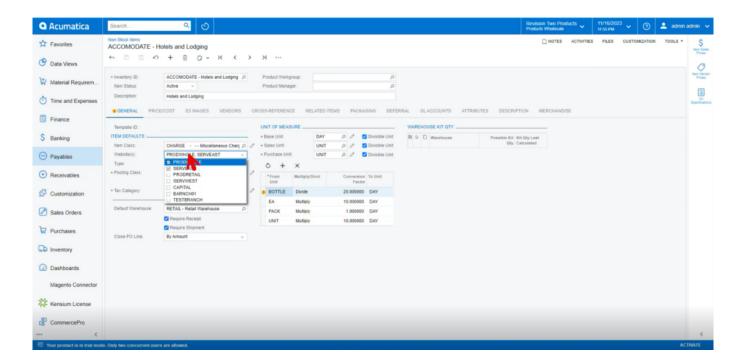

## **Stock Items**

• The created branches [Website] reflected in stock items.

Stock Items