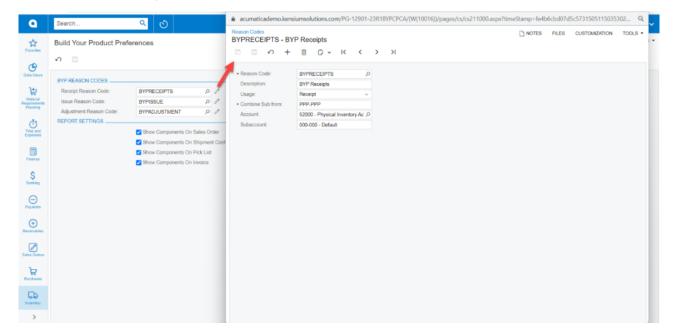

## **Define the BYP Reason Codes**

You can define the **[BYP Reason Code]** by clicking on the pencil icon for all the respective fields.

• Receipt Reason Code: You can define the Receipt Reason Code by clicking on the pencil button. A pop-up will appear on your screen. The application will allow you to choose the Reason code, Description, and Usage and combine Sub from, Account, and Subaccount.

Configure the Receipt Reason Code

In BYP Receipts the Reason Code and the Combine Sub form are mandatory fields. After selecting the appropriate values, you must [Save] the records.

• <u>Issue Reason Code</u>: You can define the Issue Reason Code by clicking on the pencil button. A popup will appear on your screen. The application will allow you to choose the following options: