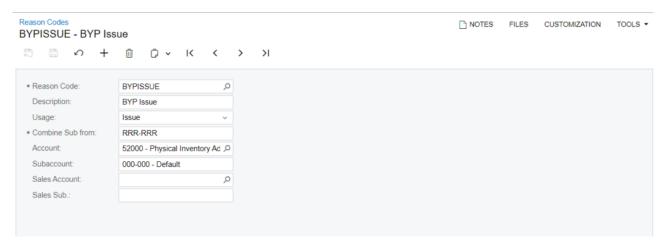

×

Reason Code: Look-up and Mandatory Field

o Description: Text-field

Usage: Drop-down

- Combine Sub from Mandatory text field.
- Account: Select the account code by using the magnifying glass.
- Subaccount: Enter the subaccount details in the text field.
- Sales Account: Select the Sales Account by using the magnifying glass.
- Sales Sub: Enter the Sales Sub in the textbox.

Configure the BYP Issue details

In BYPISSUE the Reason Code and the Combine Sub form are mandatory fields. After selecting the appropriate values, you must [Save] the records.

<u>Adjustment Reason Code</u>: You can define the Adjustment Reason Code by clicking on the pencil. A pop-up will appear on your screen. The application will allow you to choose the following options: