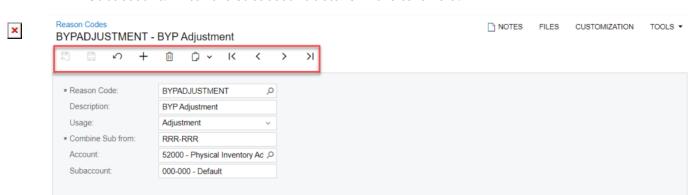

• Reason Code: Look-up and Mandatory Field

• Description: Text-field

o Usage: Drop-down

• Combine Sub from: Mandatory text field.

• Account: Select the account code by using the magnifying glass.

• Subaccount: Enter the subaccount details in the text field.

Configure the BYP Adjustment details

In BYPISSUE the Reason Code and the Combine Sub form are mandatory fields. After selecting the appropriate values, you must [Save] the records.