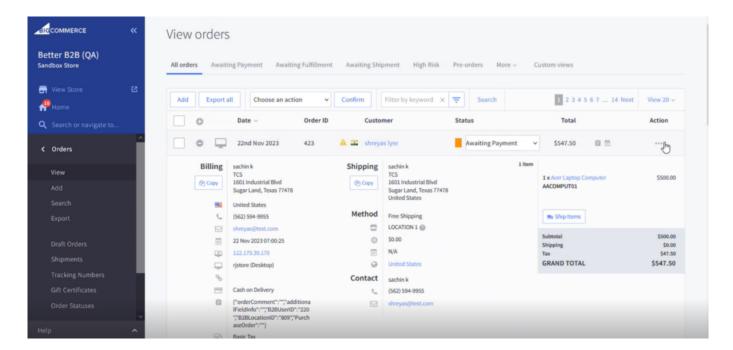

## View your order

From the Action [...] button you can view Notes from the list of options.

Click on [View Notes]

Upon clicking the View Notes a popup will appear where the Order Comments will be displayed. You can use the text boxes to make notes on this particular order.

Order Comments and Notes section

In the above figure, you can view the B2B User ID and the Location ID.

Note that, for a normal Big Commerce order you won't be able to view the B2B User ID.

Normal Big Commerce Order Comments and Notes box.