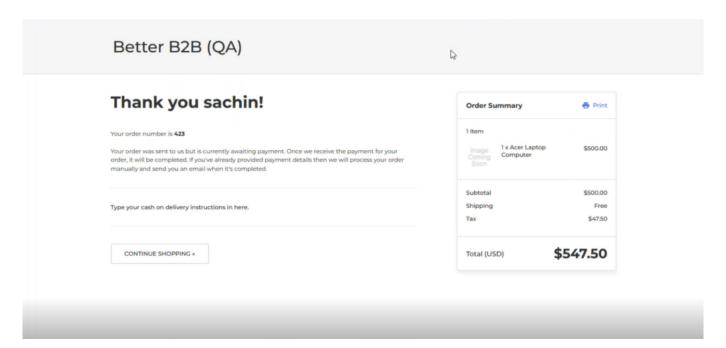

Payment method got synced

It will be reflected on the front end as shown in the following figures.

Payment method

Payment method

The order will be displayed in BigCommerce, not in the B2B app. Go to the Order section at the left panel of the BigCommerce and click as shown below.