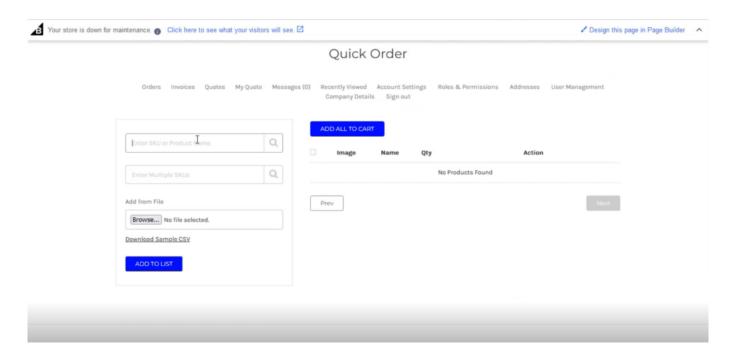

## Quick Order detail screen

From the search box of the SKU, you can select the product.

#### Select the Product in Better B2B

If you have a product list in your local system, you can upload the products in bulk by using the [Browse] Option.

Option to download and add bulk products

To add the product to the cart, check the box.