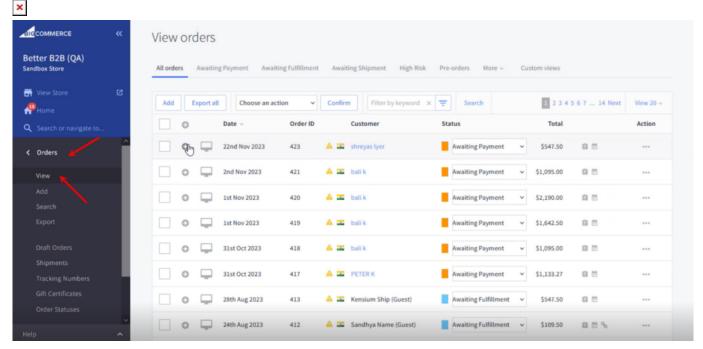

# Orders in Big Commerce

## View your order

From the Action [...] button you can view Notes from the list of options.

Click on [View Notes]

Upon clicking the View Notes a popup will appear where the Order Comments will be displayed. You can use the text boxes to make notes on this particular order.