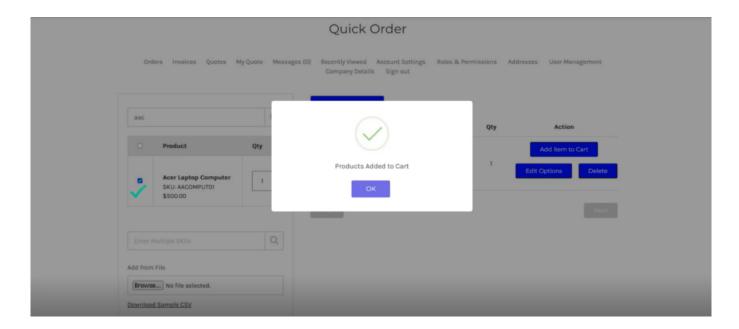

#### Select the Product in Better B2B

If you have a product list in your local system, you can upload the products in bulk by using the [Browse] Option.

Option to download and add bulk products

To add the product to the cart, check the box.

Adding the product to the Cart

To place the order, you need the [Payment Methods]. The payment method should be set in Acumatica.

Go to the [Companies] in Better B2B. Under the specific company, you will be able to view that the payment method is synced.