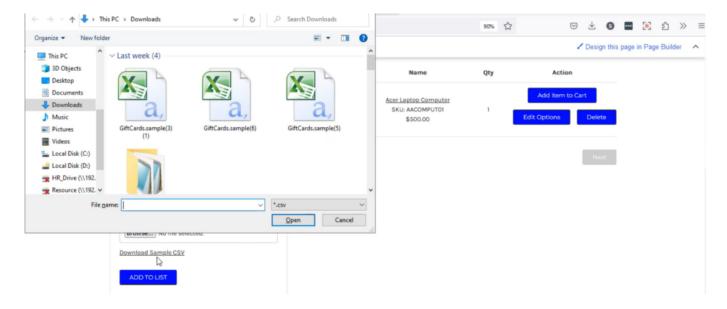

#### Select the Product in Better B2B

If you have a product list in your local system, you can upload the products in bulk by using the [Browse] Option.

Option to download and add bulk products

To add the product to the cart, check the box.