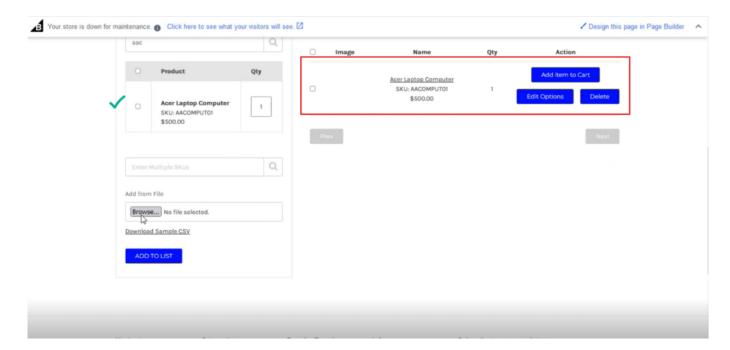

#### Select the Product in Better B2B

If you have a product list in your local system, you can upload the products in bulk by using the [Browse] Option.

Option to download and add bulk products

To add the product to the cart, check the box.

Adding the product to the Cart

To place the order, you need the [Payment Methods]. The payment method should be set in Acumatica.

Go to the [Companies] in Better B2B. Under the specific company, you will be able to view that the payment method is synced.