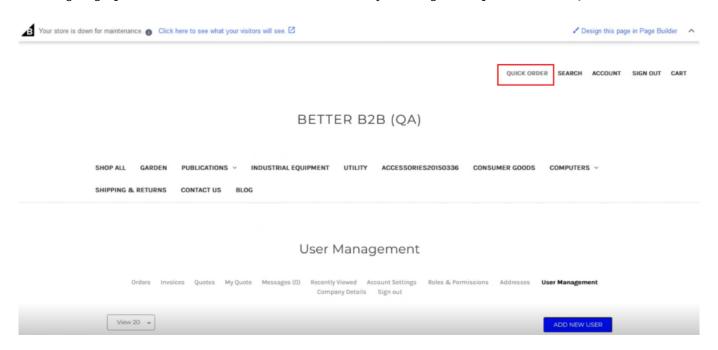

# **Managing Sales Order Sync**

×

After signing up for Better B2B front end as a Business you will get an option for the [Quick Order].

Quick Order in Better B2B Front End

Upon clicking on the **[Quick Order]** you will be redirected to the following screen.

## Quick Order detail screen

From the search box of the SKU, you can select the product.