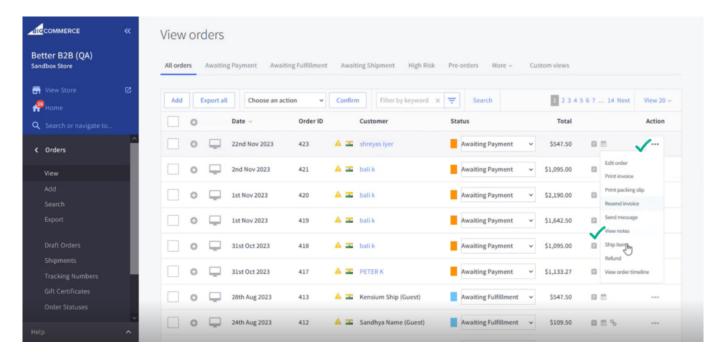

## View your order

From the Action [...] button you can view Notes from the list of options.

Click on [View Notes]

Upon clicking the View Notes a popup will appear where the Order Comments will be displayed. You can use the text boxes to make notes on this particular order.

Order Comments and Notes section

In the above figure, you can view the B2B User ID and the Location ID.

Note that, for a normal Big Commerce order you won't be able to view the B2B User ID.

Normal Big Commerce Order Comments and Notes box.