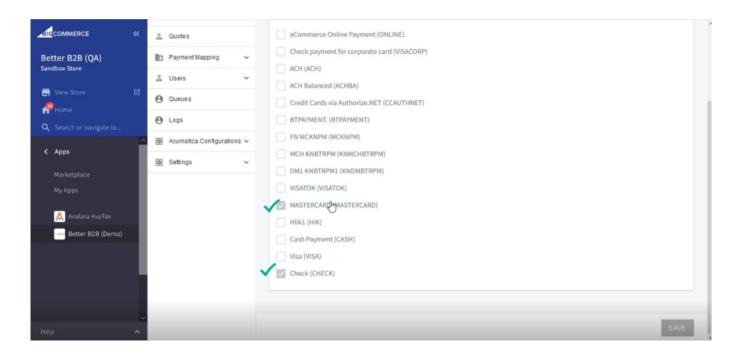

Adding the product to the Cart

To place the order, you need the [Payment Methods]. The payment method should be set in Acumatica.

Go to the [Companies] in Better B2B. Under the specific company, you will be able to view that the payment method is synced.

Payment method got synced

It will be reflected on the front end as shown in the following figures.

Payment method

Payment method

The order will be displayed in BigCommerce, not in the B2B app. Go to the Order section at the left panel of the BigCommerce and click as shown below.