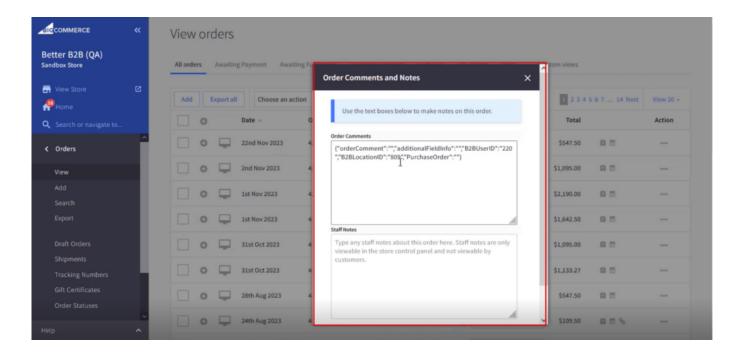

## View your order

From the Action [...] button you can view Notes from the list of options.

Click on [View Notes]

Upon clicking the View Notes a popup will appear where the Order Comments will be displayed. You can use the text boxes to make notes on this particular order.

Order Comments and Notes section

In the above figure, you can view the B2B User ID and the Location ID.

Note that, for a normal Big Commerce order you won't be able to view the B2B User ID.

Normal Big Commerce Order Comments and Notes box.