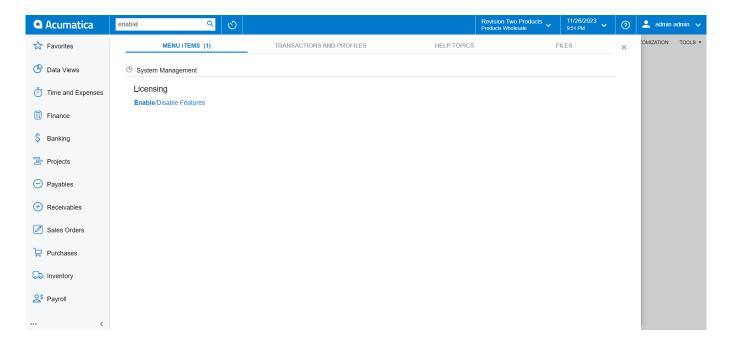

In the global search bar simply type enable, you will be redirected to the following screen.

Enable/ Disable feature under Licensing

Upon clicking on the above option, you will be redirected to the following screen. In the **[Enable/Disable]** feature screen you must select Commerce Integration and Big Commerce Connector.