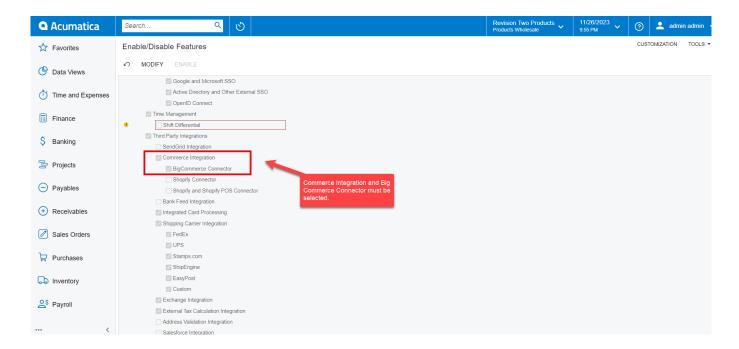

In the global search bar simply type enable, you will be redirected to the following screen.

Enable/ Disable feature under Licensing

Upon clicking on the above option, you will be redirected to the following screen. In the **[Enable/Disable]** feature screen you must select Commerce Integration and Big Commerce Connector.

Select Commerce Integration and BigCommerce Connector