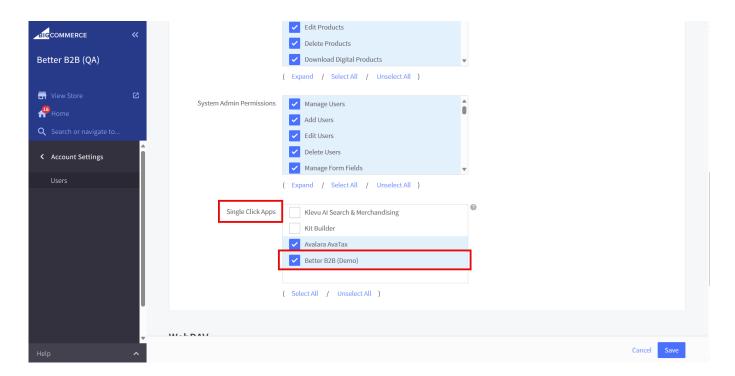

Better B2B Login Screen

You need to enter the login credentials of BigCommerce to log into the Better B2B.

Even after logging in with your email ID and the password to the BigCommerce Better B2B third-party application you need to go to the **[Account Settings] [Users]**. Select the user and click on the ellipsis button [...] you will get an edit option. Under the single-click App, you must select the last option **Better B2B**.

Check the Better B2B option for access.

If the user doesn't have permission to access the Better B2B App they need to click on the above option under the Single Click Apps.