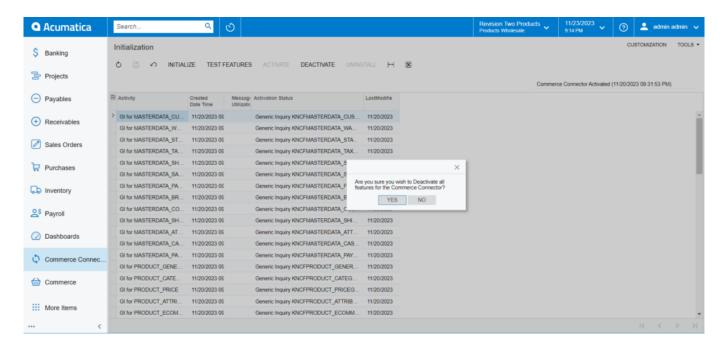

## **Deactivating the Initializer**

Deactivate: This will deactivate all the features of the Commerce Connector. Upon clicking on the **[Deactivate]** button you will get the following screen.

To deactivate all the features of the Commerce Connector, click [Yes].