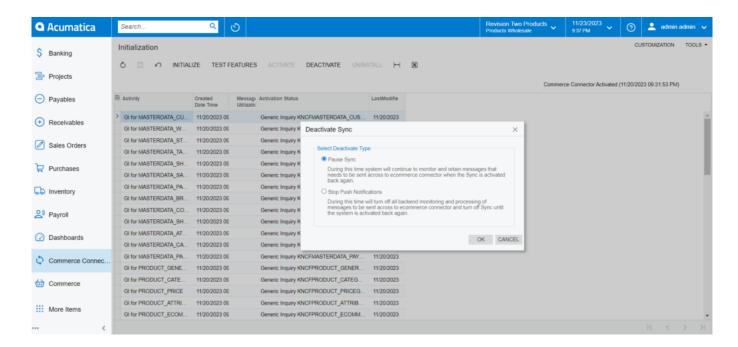

Upon clicking on **[Yes]** the application will give you two options.

- <u>Pause sync:</u> This option will pause the sync and retain the messages that need to be sent across to be sent to ecommerce connectors when the Sync is activated again.
- <u>Stop Push Notification:</u> This option will turn off all backend monitoring and processing of messages to be sent across to the ecommerce connector and turn off the sync completely until you activate it back.

## Option in the Deactivate Sync

If you have deactivated, the activated button will be highlighted.