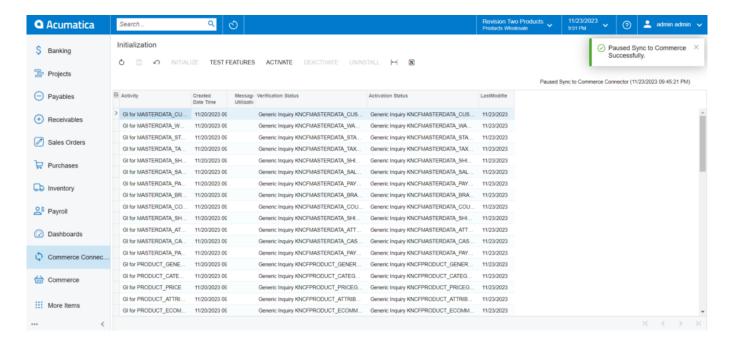

eactivate: This will deactivate all the features of the Commerce Connector. Upon clicking on the **[Deactivate]** button you will get the following screen.



To deactivate all the features of the Commerce Connector, click [Yes].

Upon clicking on **[Yes]** the application will give you two options.

- <u>Pause sync:</u> This option will pause the sync and retain the messages that need to be sent across to be sent to ecommerce connectors when the Sync is activated again.
- <u>Stop Push Notification:</u> This option will turn off all backend monitoring and processing of messages to be sent across to the ecommerce connector and turn off the sync completely until you activate it back.







## Option in the Deactivate Sync

If you have deactivated, the activated button will be highlighted.







## Activate button is highlighted